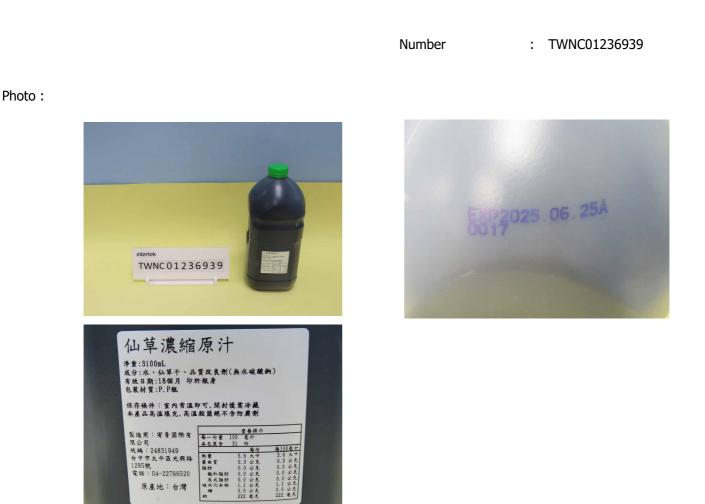

## Test Report

(Chemical & Microbiology Laboratory)

| Applicant :                                                                               | MILKSHOP INTERNATION<br>7F3, No.271, Sec. 4, Xir<br>North Dist., Tainan City 7<br>Taiwan (R.O.C.) | nen Rd., Date : Jan 24, 2024                                |  |  |  |
|-------------------------------------------------------------------------------------------|---------------------------------------------------------------------------------------------------|-------------------------------------------------------------|--|--|--|
| Sample De                                                                                 | scription :                                                                                       |                                                             |  |  |  |
| Name of Sample                                                                            |                                                                                                   | : Herb Juice                                                |  |  |  |
| Batch No.                                                                                 |                                                                                                   | :                                                           |  |  |  |
| Manufacturing Date (MFG)                                                                  |                                                                                                   | : -                                                         |  |  |  |
| Exp                                                                                       | piry Date (EXP)                                                                                   | : 20250625                                                  |  |  |  |
| Responsible Domestic Company<br>Manufacturer<br>Sample Amount<br>Sample Storage Condition |                                                                                                   | :                                                           |  |  |  |
|                                                                                           |                                                                                                   | : -                                                         |  |  |  |
|                                                                                           |                                                                                                   | : 2 Units                                                   |  |  |  |
|                                                                                           |                                                                                                   | : Room Temperature                                          |  |  |  |
| Sar                                                                                       | mple Received Status                                                                              | : Bulk                                                      |  |  |  |
| Rei                                                                                       | mark                                                                                              | : Besides the sample amount and sample received status, all |  |  |  |
|                                                                                           |                                                                                                   | information above was provided by the applicant.            |  |  |  |
| Dat                                                                                       | te Sample Received                                                                                | : Jan 08, 2024                                              |  |  |  |
| Date Test Conducted                                                                       |                                                                                                   | : Jan 09, 2024 ~ Jan 24, 2024                               |  |  |  |

Page 1 of 3

intertek Total Quality. Assured.

| Test Conducted                                                                                                                                              |                                                                                                                        |                                                                                                           | Number                                                                                             | : TWNC01236939 |  |  |
|-------------------------------------------------------------------------------------------------------------------------------------------------------------|------------------------------------------------------------------------------------------------------------------------|-----------------------------------------------------------------------------------------------------------|----------------------------------------------------------------------------------------------------|----------------|--|--|
|                                                                                                                                                             |                                                                                                                        |                                                                                                           |                                                                                                    |                |  |  |
| (1) <u>Swelling Test-Incubation Test</u>                                                                                                                    |                                                                                                                        |                                                                                                           |                                                                                                    |                |  |  |
| Method<br>Result                                                                                                                                            | : By Observation.                                                                                                      |                                                                                                           |                                                                                                    |                |  |  |
|                                                                                                                                                             | Swelling                                                                                                               | <u>(Before incubation test</u><br>Submitted sample is<br>completely sealed,<br>unbroken and not<br>swell. | esult<br><u>(After incubation</u><br>Submitted samp<br>completely seal<br>unbroken and n<br>swell. | led,           |  |  |
| As per applicant's request, sample was stored at room temperature until 2024. 01 . 09 . 10 : 00 and stored at 37 $^\circ\!C$ until 2024. 01 . 19 (10 days). |                                                                                                                        |                                                                                                           |                                                                                                    |                |  |  |
| (2) pH Value-Incubation Test                                                                                                                                |                                                                                                                        |                                                                                                           |                                                                                                    |                |  |  |
| Method                                                                                                                                                      | Method : With reference to ISO 1842:1991 - Fruit and Vegetable Products - Determination of pH, b<br>pH meter analysis. |                                                                                                           |                                                                                                    |                |  |  |
| Result :                                                                                                                                                    |                                                                                                                        |                                                                                                           |                                                                                                    |                |  |  |
|                                                                                                                                                             | <u>Result</u><br>(Before incubation test) (After incubation test)                                                      |                                                                                                           |                                                                                                    |                |  |  |
|                                                                                                                                                             | pH Value                                                                                                               | <u>(Before incubation test</u><br>9.76                                                                    | <u>(After incubation</u><br>9.70                                                                   | <u>test)</u>   |  |  |
| As per applicant's request, sample was stored at room temperature until 2024. 01 . 09 . 10 : 00 and stored at 37 $^\circ\!C$ until 2024. 01 . 19 (10 days). |                                                                                                                        |                                                                                                           |                                                                                                    |                |  |  |
|                                                                                                                                                             |                                                                                                                        |                                                                                                           |                                                                                                    |                |  |  |